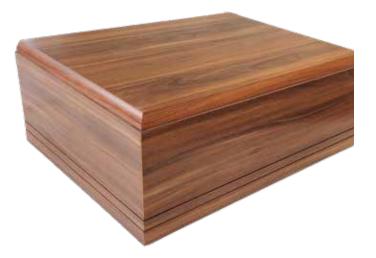

#### **Wooden Urns**

Foil Urn available in Maple, Rosewood, Light Oak, Whitewash and Driftwood. Maple available in Matte or Gloss finish.

\$260

#### **Double Wooden Urn**

Foil Urn available in Maple Matte, Driftwood Matte, Light Oak Matte and Rosewood Gloss.

\$335