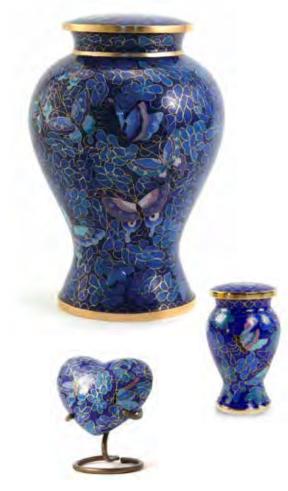

### **Etienne Butterfly**

Large Urn Kee (279x177mm) **\$795** (73x Heart (76x69mm) **\$200** 

Keepsake (73x53mm) **\$180** 