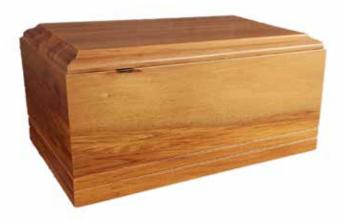

#### **Wooden Urns**

Foil Urn available in Maple, Rosewood, Light Oak, Whitewash and Driftwood. Maple available in Matte or Gloss finish.

\$260

#### **Double Wooden Urn**

Foil Urn available in Maple Matte, Driftwood Matte, Light Oak Matte and Rosewood Gloss.

\$335