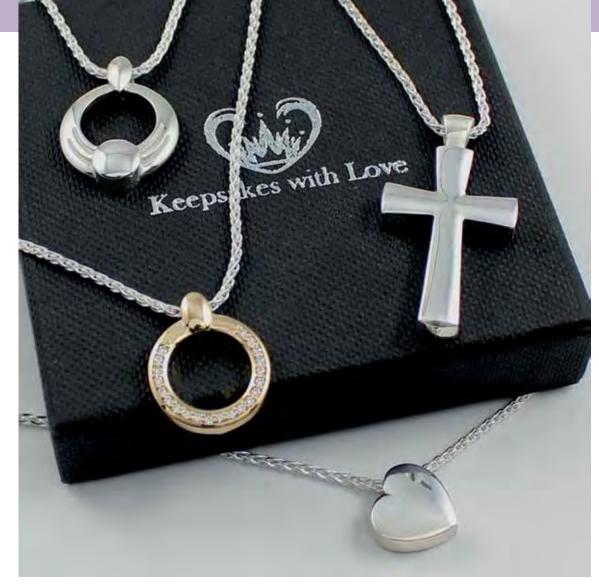

# Keepsakes with Love

Keepsakes with Love jewellery is a beautiful way of celebrating your memories, enabling you to hold the memories in your hands and close to your heart, finding peace.

Designed and crafted in New Zealand, Keepsake with Love have a range of sensitive memorabilia including pendants, rings, and glass vial pendants.

Our keepsakes can be filled with a small amount of ashes, a lock of hair, or any other small keepsake. All Keepsakes can be made in any metal combination and set with your favourite stone.

Ask to see the full range of jewellery available.

### Keepsakes with Love

All pendants are supplied with Sterling Silver wheat chains in any length: please state length when ordering. 9ct Gold chains are also available on request.

Prices start from \$230