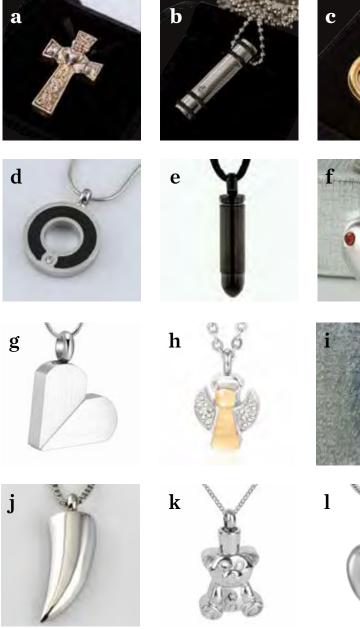

# Keep your loved ones close with our keepsake jewellery

a. Claddagh Celtic Cross Sterling Silver or Two Tone. \$326

b. Striped Cylinder with Crystal Stainless Steel. \$108

c. Companion Infinity Love Knot Sterling Silver or Gold-Plated. \$326

- d. For Eternity Stainless Steel. \$69.95
- e. Black Bullet Stainless Steel. \$79.95
- f. Crying Heart Stainless Steel. \$99.95
- g. Hidden Heart Stainless Steel. \$69.95
- h. Gold Angel Stainless Steel. \$79.95
- i. Small Silver Bullet Stainless Steel. \$69.95
- j. Sabre Tooth Stainless Steel. \$99.95
- k. Special Teddy Stainless Steel. \$79.95
- l. Angela's Heart / Footprints Stainless Steel. \$99.95

\*Chain not included. Ask to see the full range of jewellery available.