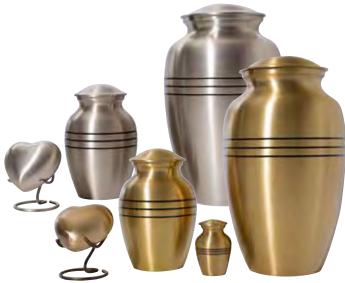

All prices include GST

Our contemporary selection of metal urns and keepsakes are made using a variety of metals and finishes. Supplied with screw-on lids and solid brass fittings. Ask your Funeral Director about engraving.

#### **Pewter and Bronze**

Heart (73x68mm) \$190 Stand \$24 **Portion Urn** (144x99mm) \$320

## Keepsake (71x43mm) \$115 Large Urn (261x154mm) \$690