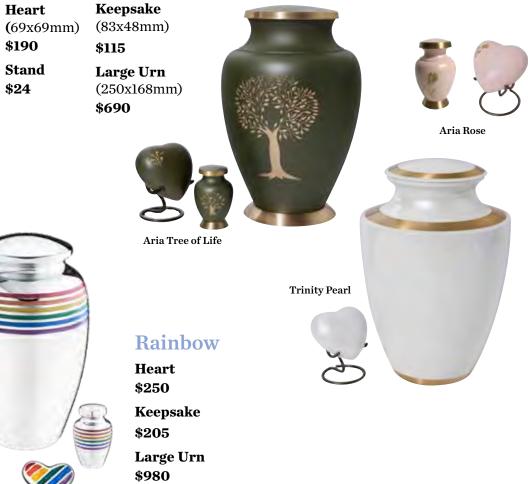

## Keepsake (71x43mm) \$115 Large Urn (261x154mm) \$690

### Aria Tree of Life, Aria Rose and Trinity Pearl