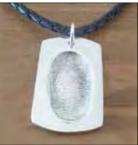

# Precious silver mementos touched by someone you love

Capture and cherish the unique fingerprint of your loved one in a fine silver keepsake. Once an order is placed, your Funeral Director will liaise with a Fingerprint Memories NZ jeweller.

vailable in a large size

Star Pendant is also available in a large size on a ribbon, perfect as a Christmas decoration.

\$215

Textured Fingerprint Pendants Heart, Star, Circle. \$215

Original Fingerprint Pendant

Oval, Tear Drop, Dog Tag. **\$215** 