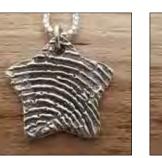

# Precious silver mementos touched by someone you love

Capture and cherish the unique fingerprint of your loved one in a fine silver keepsake. Once an order is placed, your Funeral Director will liaise with a Fingerprint Memories NZ jeweller.

vailable in a large size

Star Pendant is also available in a large size on a ribbon, perfect as a Christmas decoration.

\$215

Textured Fingerprint Pendants Heart, Star, Circle. \$215

Original Fingerprint Pendant