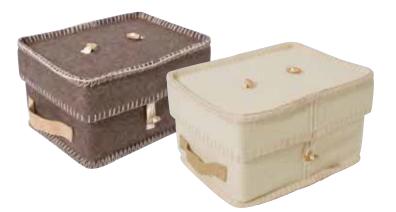

#### **Woollen Urns**

Made from New Zealand Wool Blend. Our Woollen Urns are supplied with a removable internal box, suitable for scattering or burying, giving the option of using the outer shell as a memory box, complete with personalised embroidered woollen name plate.

Grey, White. **\$438** 