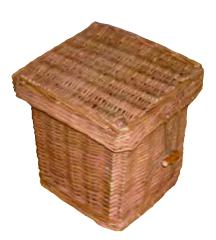

#### Willow Urn

Willow is a fast growing, Eco-Friendly and sustainable material, which benefits from regular cropping. Handmade using traditional skills in villages and farms. **\$146** 