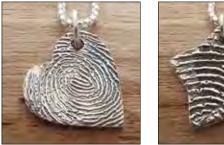

# Precious silver mementos touched by someone you love

Capture and cherish the unique fingerprint of your loved one in a fine silver keepsake. Once an order is placed, your Funeral Director will liaise with a Fingerprint Memories NZ jeweller.

vailable in a large size

Star Pendant is also available in a large size on a ribbon, perfect as a Christmas decoration.

\$215

Textured Fingerprint Pendants Heart, Star, Circle. \$215

Original Fingerprint Pendant