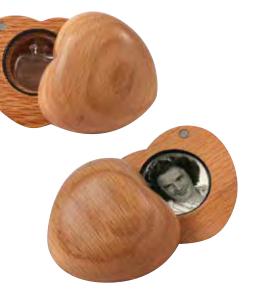

## Tribute Heart Memorial Keepsake

Beautifully crafted from natural oak, Tribute Heart keepsakes fit perfectly into the palm of your hand and are designed to discreetly hold a tiny quantity of ashes, along with photos and other small mementos of your loved one. **\$168** 