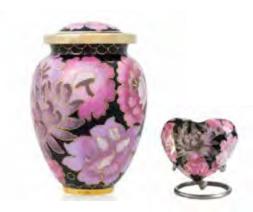

### **Cloisonne Floral Blush**

Heart (76x69mm) **\$200** Keepsake (78x53mm) **\$180** 