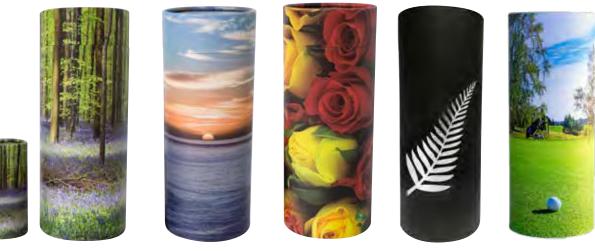

# Stylish & Simple Scatter Urns

Designed and engineered to simplify the scattering process. Scatter tube urns are durable and easy to use with a convenient removable lid and perforated 'push in' tab that opens prior to scattering. Tubes can be recycled or composted after use. Mini size scatter tubes are also available when dividing ashes between family members.

Autumn

Waxeye

Flax

Rainbow Lake

Mountain Lake

Keepsake **\$44** (35mm x 90mm)

Portion **\$74** (75mm x 135mm)

Large **\$119** (130mm x 320mm)

Personalised Keepsake **\$59** (35mm x 90mm)

Personalised Portion **\$111** (75mm x 135mm)

Personalised Large **\$199** (130mm x 320mm)

Rose

Bluebell

Ocean Sunset

NZ Fern

Fairway (*Personalised*)