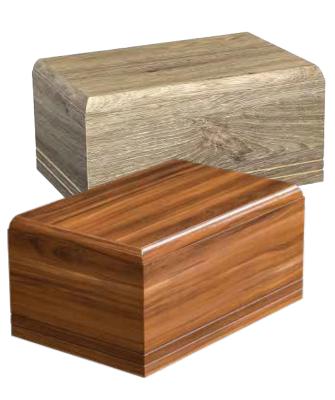

#### **Wooden Urns**

Foil Urn available in Maple, Rosewood, Light Oak, Whitewash and Driftwood. Maple available in Matte or Gloss finish.

\$260

#### **Double Wooden Urn**

Foil Urn available in Maple Matte, Driftwood Matte, Light Oak Matte and Rosewood Gloss.

\$335