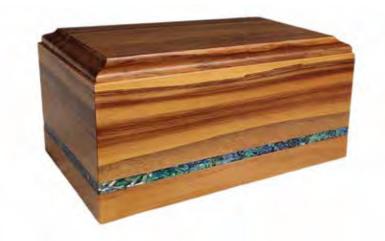

## Solid Rimu Oblong Urn

\$410

Solid Rimu Oblong Urn with Paua \$470

Solid Timber Ashley Urn Rosewood or Rimu.

\$490

Solid Timber Ashley Paua Urn Rosewood or Rimu. **\$610** 