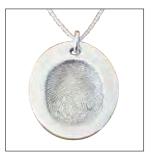

# Precious silver mementos touched by someone you love

Capture and cherish the unique fingerprint of your loved one in a fine silver keepsake. Once an order is placed, your Funeral Director will liaise with a Fingerprint Memories NZ jeweller.

vailable in a large size

Star Pendant is also available in a large size on a ribbon, perfect as a Christmas decoration.

\$215

Textured Fingerprint Pendants Heart, Star, Circle. \$215

Original Fingerprint Pendant