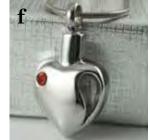

- d. For Eternity Stainless Steel. \$69.95
- e. Black Bullet Stainless Steel. \$79.95
- f. Crying Heart Stainless Steel. \$99.95
- g. Hidden Heart Stainless Steel. \$69.95
- h. Gold Angel Stainless Steel. \$79.95
- i. Small Silver Bullet Stainless Steel. \$69.95
- j. Sabre Tooth Stainless Steel. \$99.95
- k. Special Teddy Stainless Steel. \$79.95
- l. Angela's Heart / Footprints Stainless Steel. \$99.95