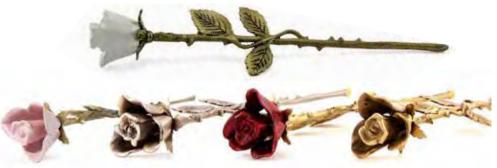

### **Keepsake Roses**

Holds a small amount of ashes inside the 'bulb' of the rose. White, Pink, Pewter, Crimson Red and Bronze available on request.

\$210