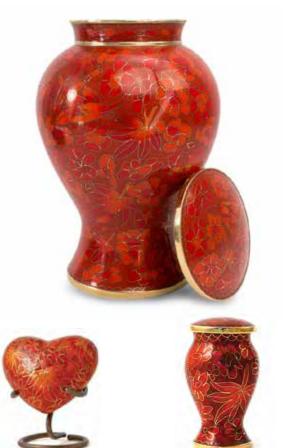

### **Cloisonne Floral Blush**

Heart (76x69mm) **\$200** Keepsake (78x53mm) **\$180** 