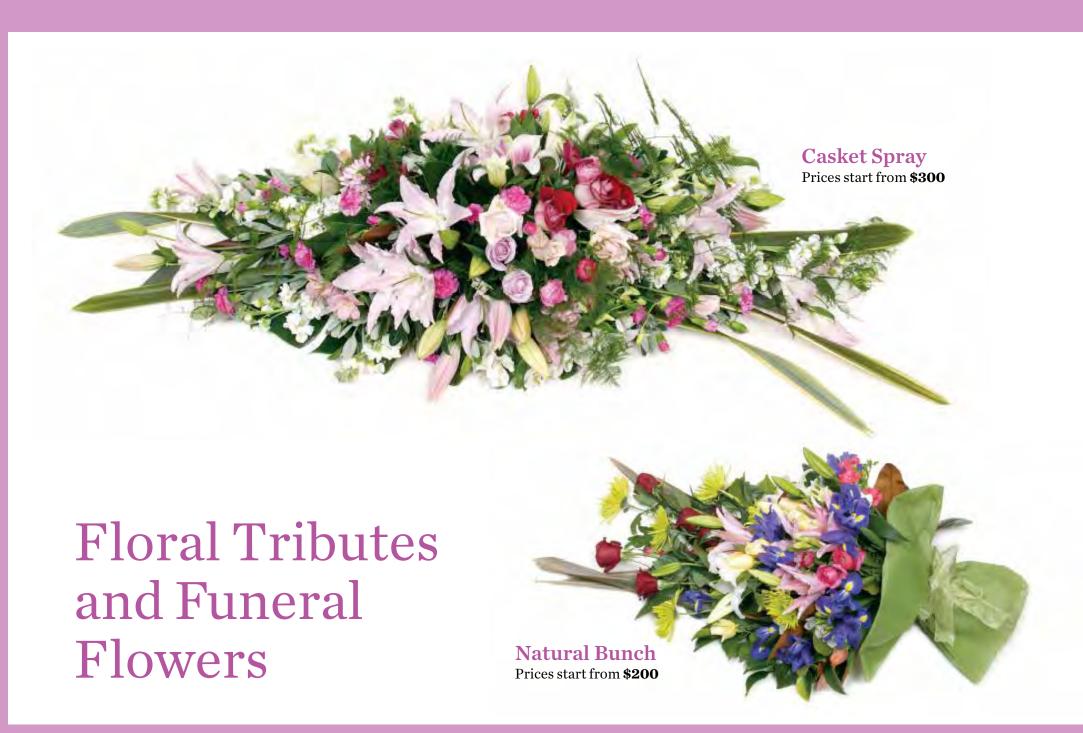

ny damaged images and set them to music.

The tribute can be played at the funeral, memorial or during refreshments and becomes a nostalgic keepsake which can be watched and shared, again and again.



### **Photographic Tribute**

Up to 70 photographs set to music of your choice and presented on a personalised USB Memory Card along with all digital images.

**Up to 70 Photos** (*Set to 2 audio tracks*)

\$329

More than 70 Photos (Set to 3 or more audio tracks)

\$453

DVDs are available on request.





## **Custom Stationery**

Personalised Service Sheets & Bookmarks

Available in a range of sizes. Service sheets start from \$3.22





### Personalised Memorial Book

A4 Spiral bound.

\$81



## Personalised Thank You Cards

A6 card with envelope.

\$3.22





## **Custom Stationery**



**Floral Tributes** 

All prices include GST



# Keepsakes with Love

Keepsakes with Love jewellery is a beautiful way of celebrating your memories, enabling you to hold the memories in your hands and close to your heart, finding peace.

Designed and crafted in New Zealand, Keepsake with Love have a range of sensitive memorabilia including pendants, rings, and glass vial pendants.

Our keepsakes can be filled with a small amount of ashes, a lock of hair, or any other small keepsake. All Keepsakes can be made in any metal combination and set with your favourite stone.

Ask to see the full range of jewellery available.



### Keepsakes with Love

All pendants are supplied with Sterling Silver wheat chains in any length: please state length when ordering. 9ct Gold chains are also available