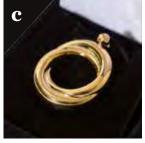

# Keep your loved ones close with our keepsake jewellery

a. Claddagh Celtic Cross Sterling Silver or Two Tone. \$326

b. Striped Cylinder with Crystal Stainless Steel. \$108

c. Companion Infinity Love Knot Sterling Silver or Gold-Plated. \$326